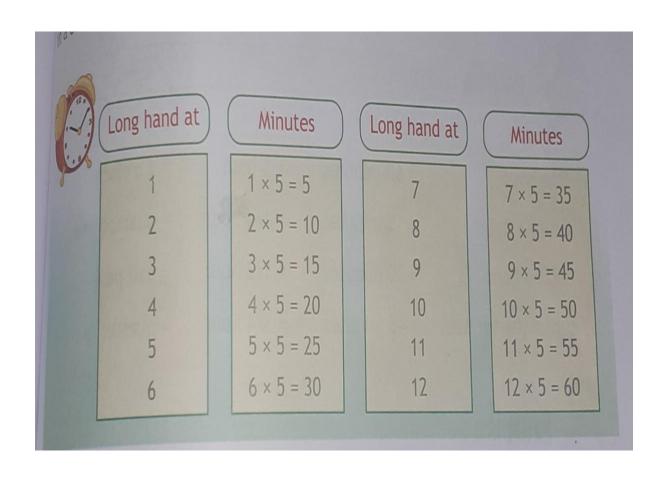

#### VIDYA BHAWAN BALIKA VIDYA PITH

CLASS: - 3 DATE- 03. 11. 20

SUB-MATHS S.T-PRAGYA

**BASED ON N.C.E.R.T PATTERN** 

CH- TIME

**READ ABOUT:—** 



| 000    | 1 |
|--------|---|
| 13     |   |
| July 1 | 1 |

#### Hours

### Minutes

#### H:M

# Time in words

| 1, | has passed 4 |
|----|--------------|
| 2. | has passed 4 |
| 2  | has passed 4 |

has passed 4

in between 4 & 5

approaching 5

approaching 5

Approaching 5

8. at 5

| 1 |  |
|---|--|
| 2 |  |
| 3 |  |
| 6 |  |
| 9 |  |
|   |  |

12

4:05 4:10 4:15 4:30 4:45 4:50 10 4:55 11

5:00

5 minutes past 4 10 minutes past 4 quarter past 4 half past 4 quarter to 5 10 minutes to 5 5 minutes to 5 5'o clock



## IV. TIME FACTS:

One hour = 60 minutes = 1 hour = 1 o'clock

Quarter hour = 15 minutes = 1/4 hour = quarter past

half an hour = 30 minutes = 1/2 hour = half past